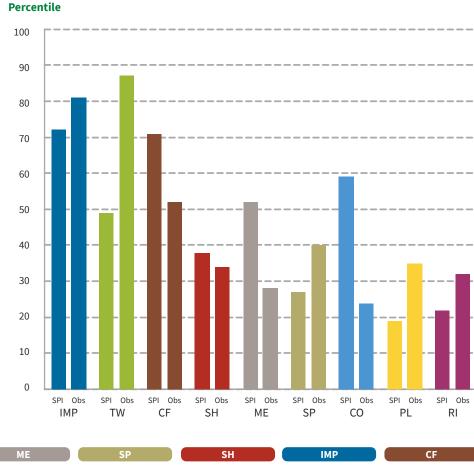

**What do your Observers all agree on?** They see that you can be trusted to play your part, are considerate to others and assist with what needs to be done.

|     | Self-Perception<br>(SPI) | Observations<br>(Obs) |
|-----|--------------------------|-----------------------|
| IMP | 72                       | 81                    |
| TW  | 49                       | 87                    |
| CF  | 71                       | 52                    |
| SH  | 38                       | 34                    |
| ME  | 52                       | 28                    |
| SP  | 27                       | 40                    |
| со  | 59                       | 24                    |
| PL  | 19                       | 35                    |
| RI  | 22                       | 32                    |
|     |                          |                       |

The table on the left and the graph on the right show your percentile scores for each Team Role, comparing your preferences against the combined perceptions of your Observers.

© BELBIN 2022 Printed: 26 Jan 2022 5/11